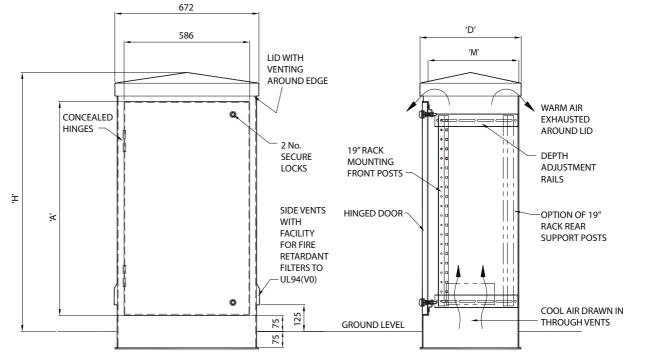

## **AEC Cabinet Range Features**

- o For use with 19" rack mounted equipment
- o Hinged door with internal hinges

0

- o Heavy duty fabricated construction
- o Hot dip galvanised finished gives minimum expected 25 year lifespan
  - Numerous security features ensure high level of vandal resistance
- o Earthing points within cabinet and on door
- o Convection air circulation and venting as standard
- o Additional back board can also be provided
- o Swing frame option available on some models
- o Standard colours are 14C39 Holly bush green or Black. Other colours from BS/RAL colour charts available on request
- o For security features see p99

| Model No.    | Height<br>H | Depth<br>D | Maximum<br>Mounting<br>Depth M | Door<br>Aperture<br>A x 516 | Mounting<br>Post<br>Height | Cabinet<br>Weight<br>Kgs |
|--------------|-------------|------------|--------------------------------|-----------------------------|----------------------------|--------------------------|
| AEC-90-65-45 | 1010        | 450        | 380                            | 650 x 516                   | 15u                        | 120                      |
| AEC-90-65-65 | 1010        | 650        | 580                            | 650 x 516                   | I 5u                       | 132                      |
| AEC-11-65-45 | 1210        | 450        | 380                            | 850 x 516                   | 19u                        | 140                      |
| AEC-11-65-65 | 1210        | 650        | 580                            | 850 x 516                   | 19u                        | 154                      |
| AEC-13-65-45 | 1410        | 450        | 380                            | 1050 x 516                  | 24u                        | 161                      |
| AEC-13-65-65 | 1410        | 650        | 580                            | 1050 x 516                  | 24u                        | 177                      |
| AEC-16-65-45 | 1610        | 450        | 380                            | 1250 x 516                  | 28u                        | 180                      |
| AEC-16-65-65 | 1610        | 650        | 580                            | 1250 x 516                  | 28u                        | 200                      |

All dimensions in mm