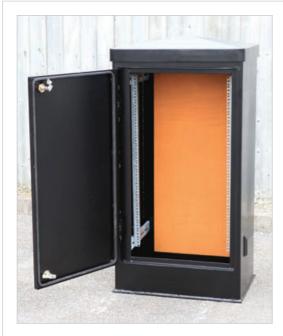

## **AEC Cabinet Range Features**

- o For use with 19" rack mounted equipment
- o Hinged door with internal hinges

0

- o Heavy duty fabricated construction
- o Hot dip galvanised finished gives minimum expected 25 year lifespan
  - Numerous security features ensure high level of vandal resistance
- o Earthing points within cabinet and on door
- o Convection air circulation and venting as standard
- o Additional back board can also be provided
- o Swing frame option available on some models
- o Standard colours are 14C39 Holly bush green or Black. Other colours from BS/RAL colour charts available on request
- o For security features see p99

| Model No.    | Height<br>H | Depth<br>D | Maximum<br>Mounting<br>Depth M | Door<br>Aperture<br>A x 516 | Mounting<br>Post<br>Height | Cabinet<br>Weight<br>Kgs |
|--------------|-------------|------------|--------------------------------|-----------------------------|----------------------------|--------------------------|
| AEC-90-65-45 | 1010        | 450        | 380                            | 650 x 516                   | 15u                        | 120                      |
| AEC-90-65-65 | 1010        | 650        | 580                            | 650 x 516                   | I 5u                       | 132                      |
| AEC-11-65-45 | 1210        | 450        | 380                            | 850 x 516                   | 19u                        | 140                      |
| AEC-11-65-65 | 1210        | 650        | 580                            | 850 x 516                   | 19u                        | 154                      |
| AEC-13-65-45 | 1410        | 450        | 380                            | 1050 x 516                  | 24u                        | 161                      |
| AEC-13-65-65 | 1410        | 650        | 580                            | 1050 x 516                  | 24u                        | 177                      |
| AEC-16-65-45 | 1610        | 450        | 380                            | 1250 x 516                  | 28u                        | 180                      |
| AEC-16-65-65 | 1610        | 650        | 580                            | 1250 x 516                  | 28u                        | 200                      |